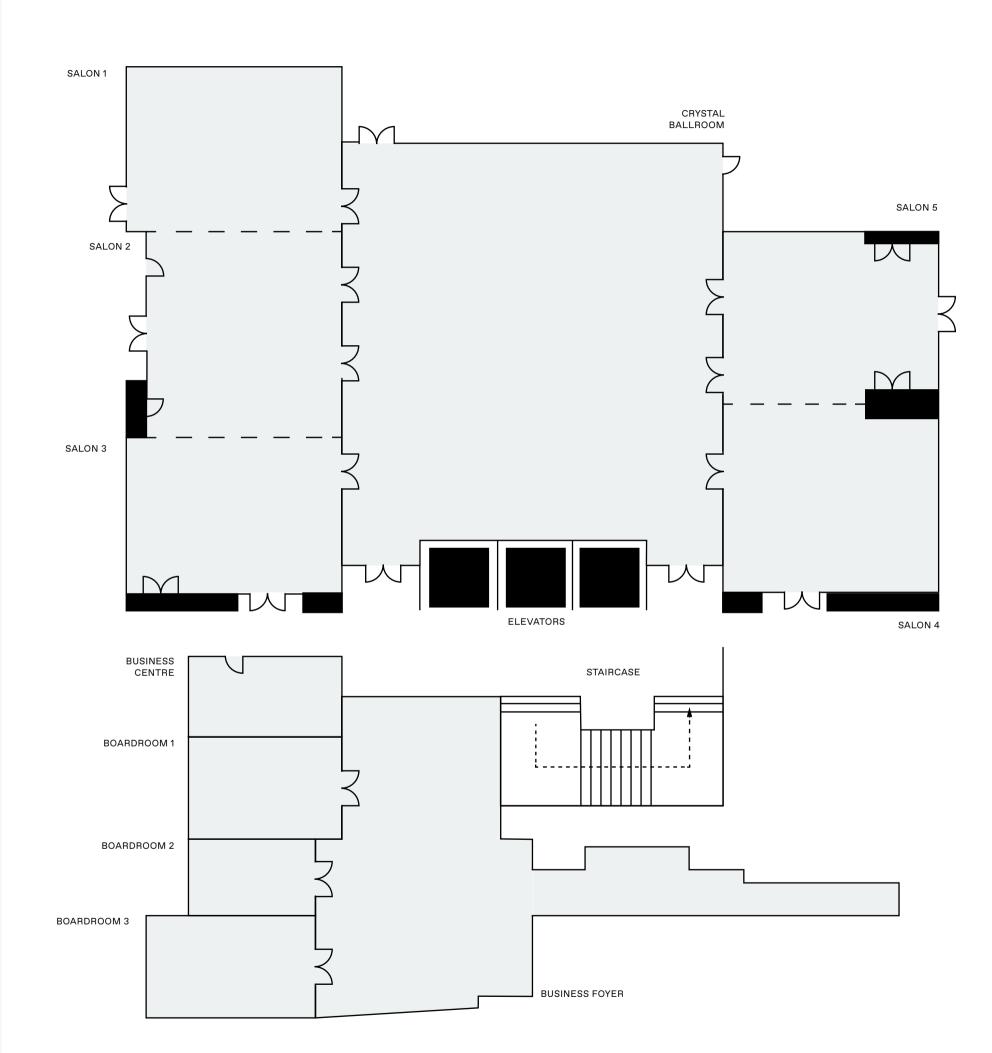

# MEETING & EVENT SPACES

Find your story in Almanac X Alcron Prague with inspiring spaces designed for mindful business meetings, legendary reunions, and parties to remember forever.

9 fresh and stylish meeting rooms in the heart of the city that sparked creativity and connections for centuries.

# MEETING & EVENT SPACES

From our iconic Crystal Ballroom under a glass atrium roof with adjoining meeting rooms and space of total 544 m2 to the Alcron restaurant or bar, the choice for impressing is yours.

## FACTS & FIGURES

| ROOM                | SQM | HEIGHT<br>(M) | ROOM<br>DIM. (M) | MAX<br>CAPACITY | BOARD-<br>ROOM | THEATER | CLASS-<br>ROOM | U-SHAPE | BANQUET | COCKTAIL | CABARET |
|---------------------|-----|---------------|------------------|-----------------|----------------|---------|----------------|---------|---------|----------|---------|
| CRYSTAL<br>BALLROOM | 215 | 4.1           | 15x15            | 200             | 45             | 200     | 120            | 45      | 130     | 200      | 80      |
| BOARDROOM 1         | 22  | 2.2           | 6x4              | 10              | 10             | -       | -              | -       | -       | -        | -       |
| BOARDROOM 2         | 12  | 2.2           | <i>4x3</i>       | 6               | 6              | -       | -              | -       | -       | -        | -       |
| BOARDROOM 3         | 22  | 2.2           | <i>4x6</i>       | 10              | 10             | -       | -              | -       | -       | -        | -       |
| SALON 1             | 60  | 2.2           | 8x8              | 42              | 24             | 42      | 30             | 21      | 28      | 40       | 22      |
| SALON 2             | 41  | 2.2           | 7x6              | 30              | 18             | 30      | 24             | 19      | 20      | 30       | 16      |
| SALON 3             | 60  | 2.2           | 8x8              | 42              | 24             | 42      | 30             | 21      | 28      | 40       | 22      |
| SALON 4             | 56  | 2.2           | 7x8              | 42              | 24             | 42      | 30             | 21      | 28      | 40       | 22      |
| SALON 5             | 56  | 2.2           | 7x8              | 42              | 24             | 42      | 30             | 21      | 28      | 40       | 22      |
| SALON 1+2           | 105 | 2.2           | 13x8             | 72              | 32             | 72      | 36             | 32      | 40      | 70       | 32      |
| SALON 2+3           | 105 | 2.2           | 8x13             | 72              | 32             | 72      | 36             | 32      | 40      | 70       | 32      |
| SALON 1+2+3         | 165 | 2.2           | 8x21             | 110             | 42             | 90      | 54             | 42      | 60      | 110      | 48      |
| SALON 4+5           | 112 | 2.2           | 8x14             | 80              | 32             | 72      | 36             | 32      | 40      | 80       | 32      |
| BUSINESS<br>FOYER   | 70  | 2.2           | 10x7             | 150             | -              | -       | -              | -       | -       | 150      | -       |
| INDOOR<br>ROOFTOP   | 115 | 2.5           | 17x7             | 80              | -              | -       | -              | -       | 50      | 80       | -       |
| OUTDOOR<br>ROOFTOP  | 97  | 2.5           | 23x5             | 50              | -              | -       | -              | -       | 36      | 50       | -       |