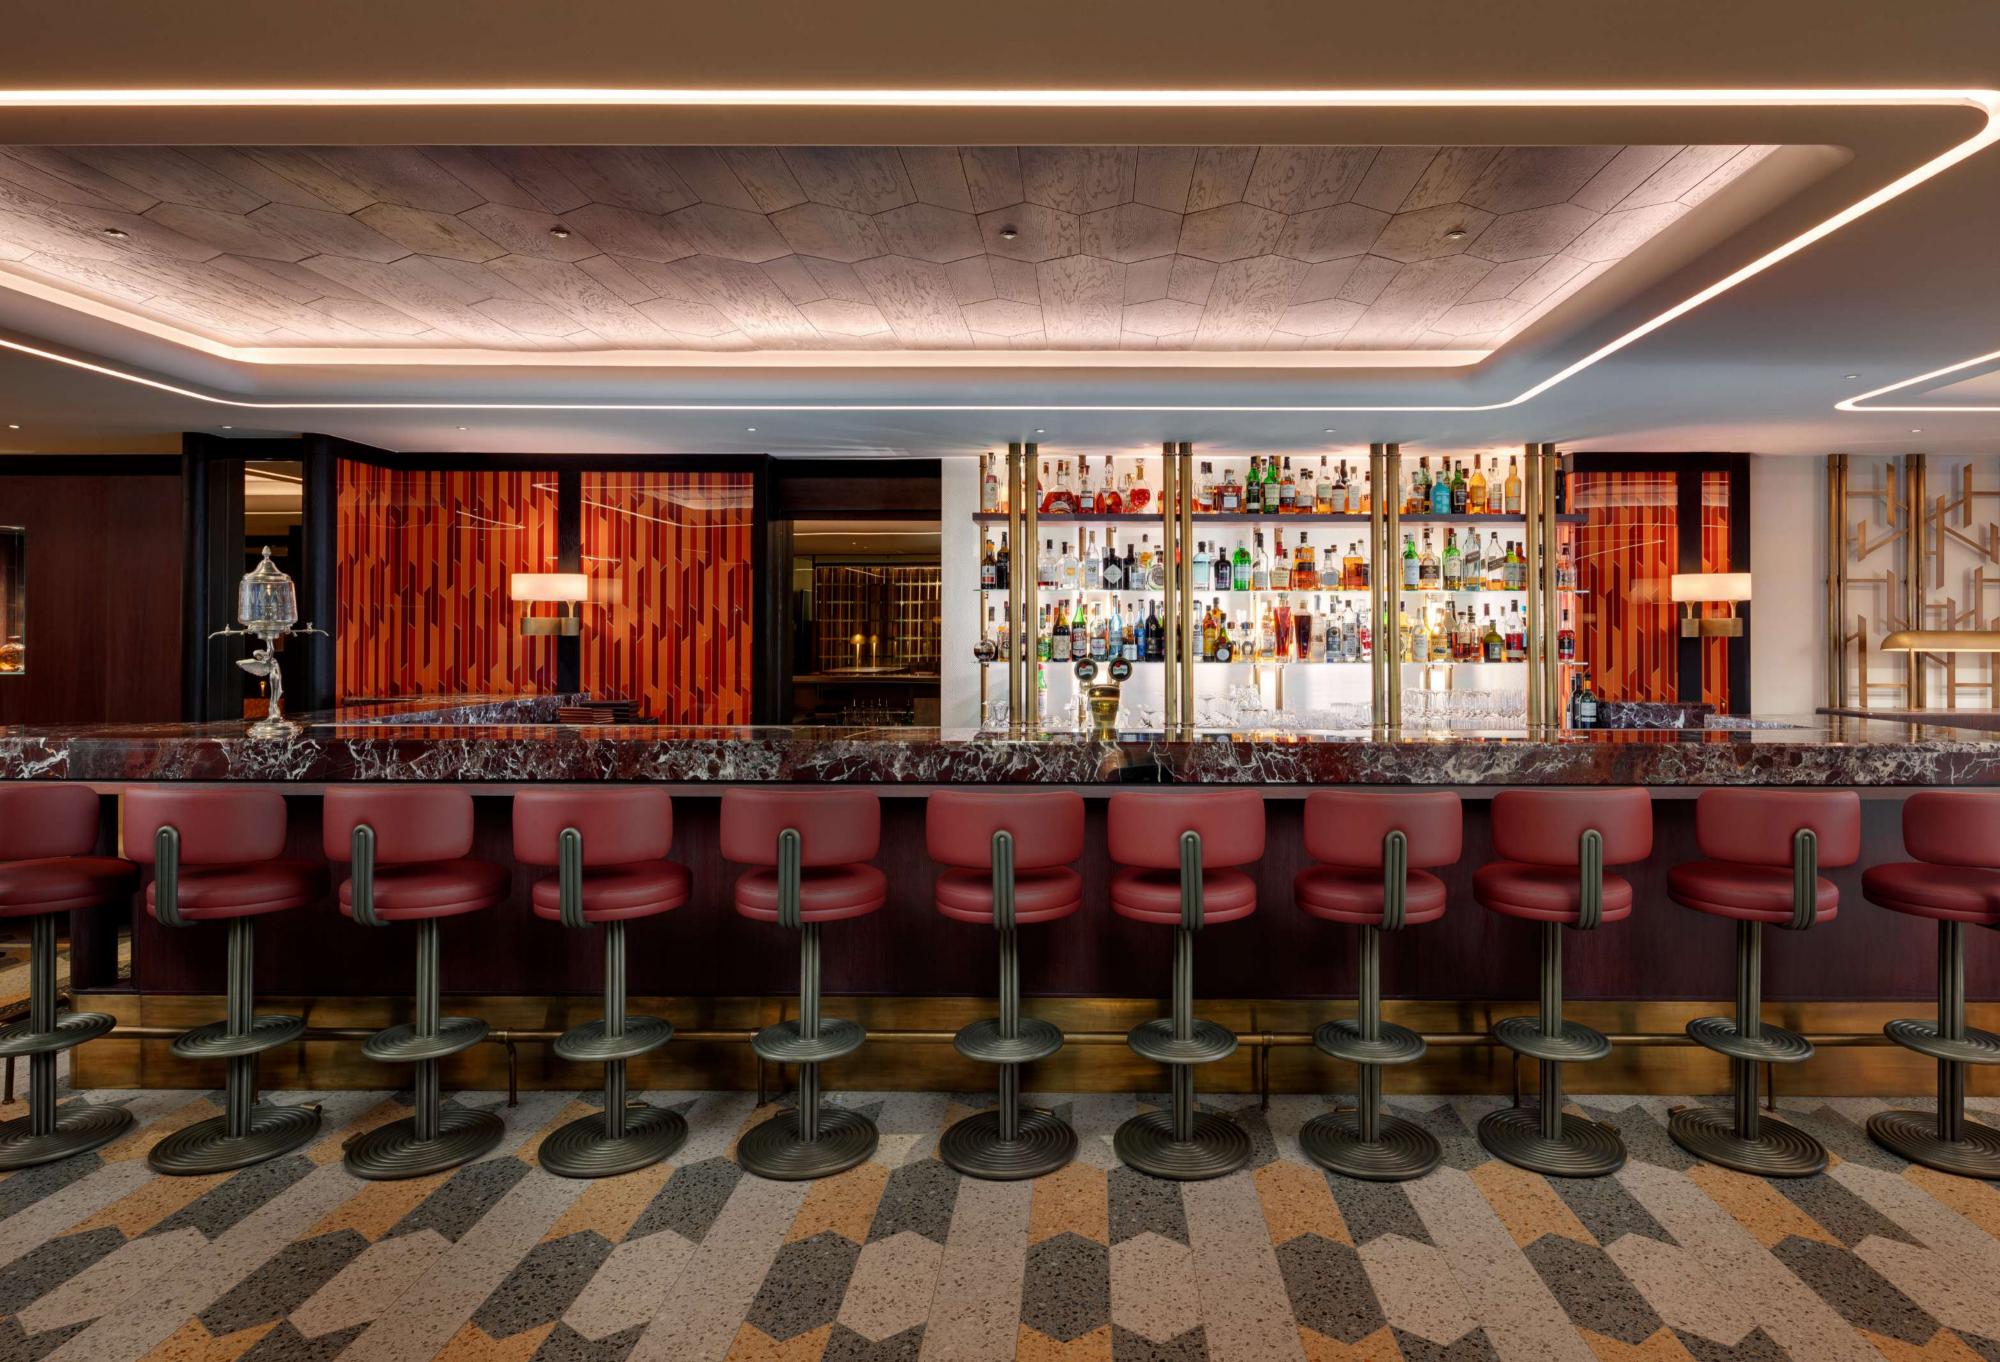

## **RESTAURANT & BARS**

A culinary journey of innovative, contemporary delicacies and treats presented throughout the entire hotel. Alcron Restaurant that celebrates local produce in a modern interpretation, art-de-co inspired cocktail bar, specialty coffee shop with nutritionists' approach, and rooftop terrace with views of Prague castle, which will be open for guests in 2025.

## BAR

Sip craft cocktails while taking in a modern vibe at one of the coolest bars in Prague. Let the good times roll with professional cocktails and drinks in a unique and intimate setting.