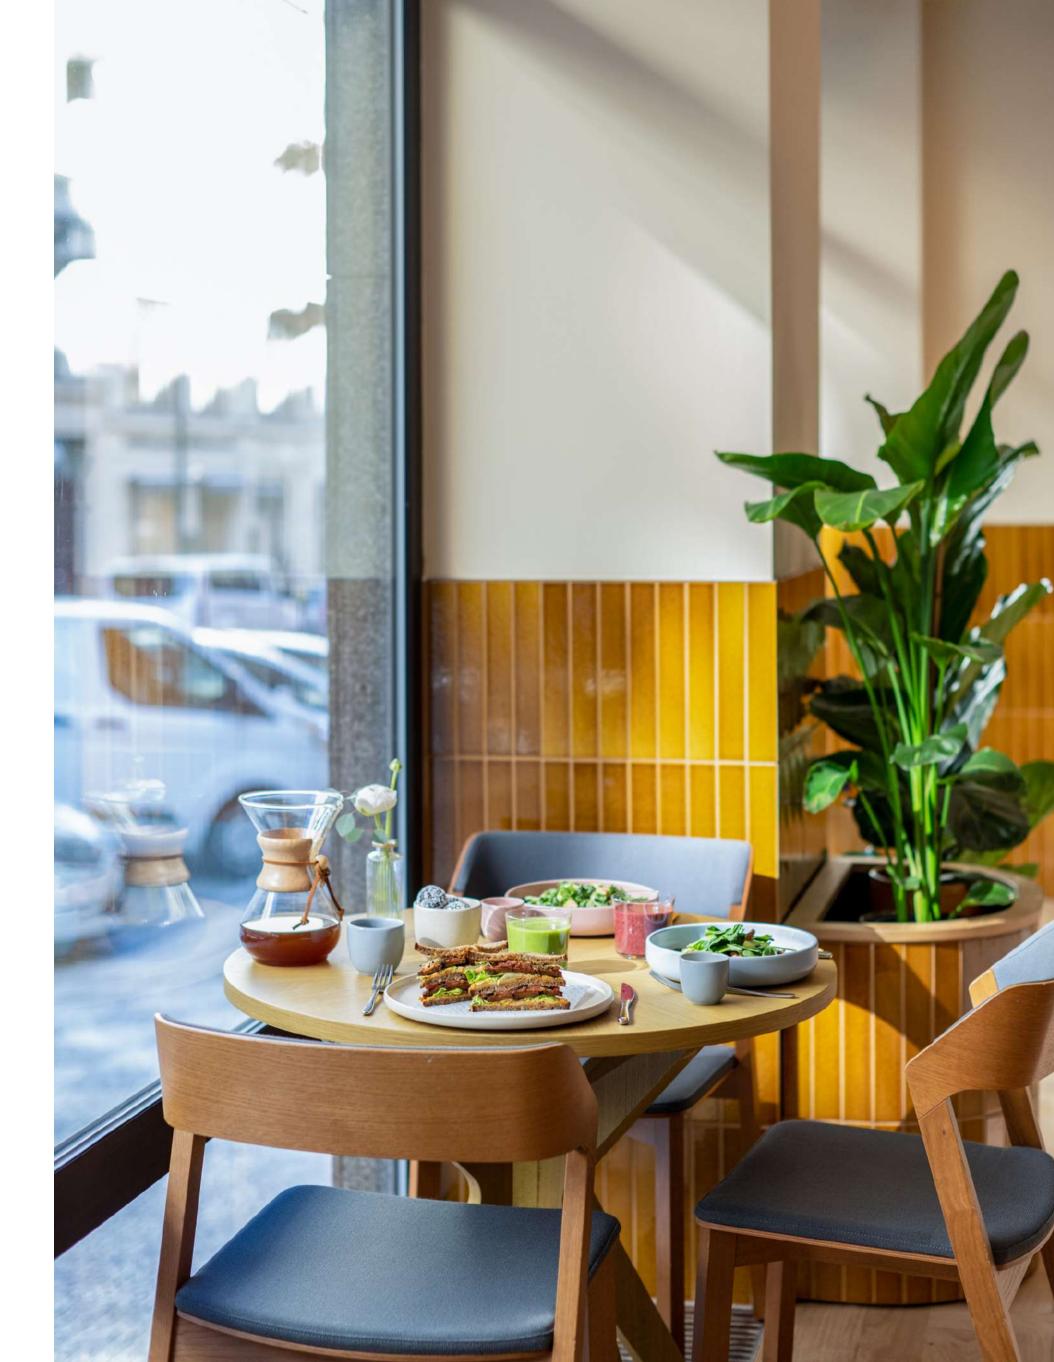

# ELIAS COFFEE SHOP

Elias Coffee shop at Almanac X Alcron Prague brings a breath of fresh inspiration. Locally roasted coffee, seasonal tea, and mocktails. Nutritionally balanced Plant-forward menu focusing on diverse needs, such as: thinking – energizing –defending –recovering –chilling.

# RESTAURANT

Be inspired by elevated innovative plantforward cuisine celebrating local produce and the culinary heritage of Central Europe and the hotel itself. Fresh modern design proudly pairs with its historical features, including heritage crystal chandeliers.