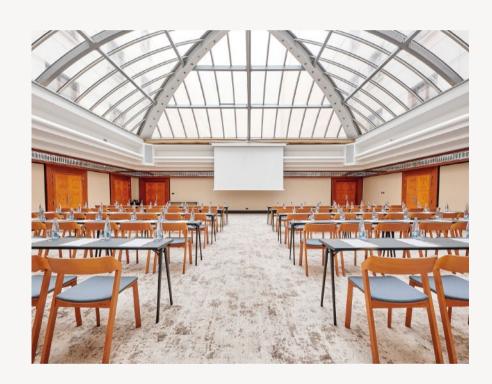

# MEETING & EVENT SPACES

From our iconic Crystal Ballroom under a glass atrium roof with adjoining meeting rooms and space of total 544 m2 to the Alcron restaurant or bar, the choice for impressing is yours.

## FACTS & FIGURES

| ROOM                | SQM | HEIGHT<br>(M) | ROOM<br>DIM. (M) | MAX<br>CAPACITY | BOARD-<br>ROOM | THEATER | CLASS-<br>ROOM | U-SHAPE | BANQUET | COCKTAIL | CABARET |
|---------------------|-----|---------------|------------------|-----------------|----------------|---------|----------------|---------|---------|----------|---------|
| CRYSTAL<br>BALLROOM | 215 | 4.1           | 15x15            | 200             | 45             | 200     | 120            | 45      | 130     | 200      | 80      |
| BOARDROOM 1         | 22  | 2.2           | 6x4              | 10              | 10             | -       | -              | -       | -       | -        | -       |
| BOARDROOM 2         | 12  | 2.2           | <i>4x3</i>       | 6               | 6              | -       | -              | -       | -       | -        | -       |
| BOARDROOM 3         | 22  | 2.2           | <i>4x6</i>       | 10              | 10             | -       | -              | -       | -       | -        | -       |
| SALON 1             | 60  | 2.2           | 8x8              | 42              | 24             | 42      | 30             | 21      | 28      | 40       | 22      |
| SALON 2             | 41  | 2.2           | 7x6              | 30              | 18             | 30      | 24             | 19      | 20      | 30       | 16      |
| SALON 3             | 60  | 2.2           | 8x8              | 42              | 24             | 42      | 30             | 21      | 28      | 40       | 22      |
| SALON 4             | 56  | 2.2           | 7x8              | 42              | 24             | 42      | 30             | 21      | 28      | 40       | 22      |
| SALON 5             | 56  | 2.2           | 7x8              | 42              | 24             | 42      | 30             | 21      | 28      | 40       | 22      |
| SALON 1+2           | 105 | 2.2           | 13x8             | 72              | 32             | 72      | 36             | 32      | 40      | 70       | 32      |
| SALON 2+3           | 105 | 2.2           | 8x13             | 72              | 32             | 72      | 36             | 32      | 40      | 70       | 32      |
| SALON 1+2+3         | 165 | 2.2           | 8x21             | 110             | 42             | 90      | 54             | 42      | 60      | 110      | 48      |
| SALON 4+5           | 112 | 2.2           | 8x14             | 80              | 32             | 72      | 36             | 32      | 40      | 80       | 32      |
| BUSINESS<br>FOYER   | 70  | 2.2           | 10x7             | 150             | -              | -       | -              | -       | -       | 150      | -       |
| INDOOR<br>ROOFTOP   | 115 | 2.5           | 17x7             | 80              | -              | -       | -              | -       | 50      | 80       | -       |
| OUTDOOR<br>ROOFTOP  | 97  | 2.5           | 23x5             | 50              | -              | -       | -              | -       | 36      | 50       | -       |