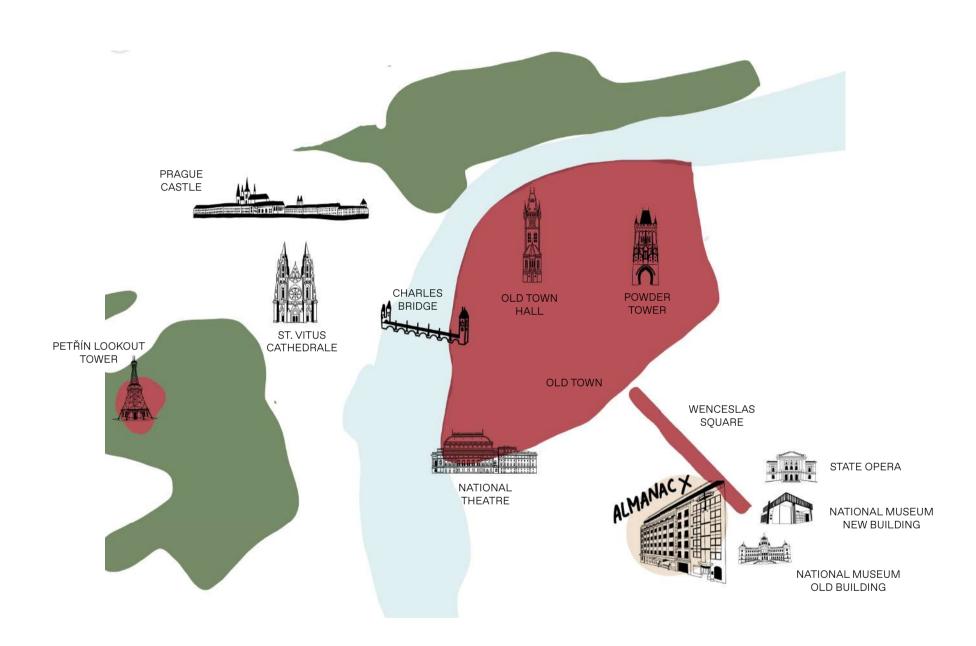

# LOCATION

From Almanac X Alcron Prague walk through the streets visiting Prague's famous Modernits buildings or discover the local artisan's shops at shopping street.

# MET NEIGHBOURS

Take in the culture that surrounds Almanac X – world-class museums, shopping and local flawors all within walking distance.