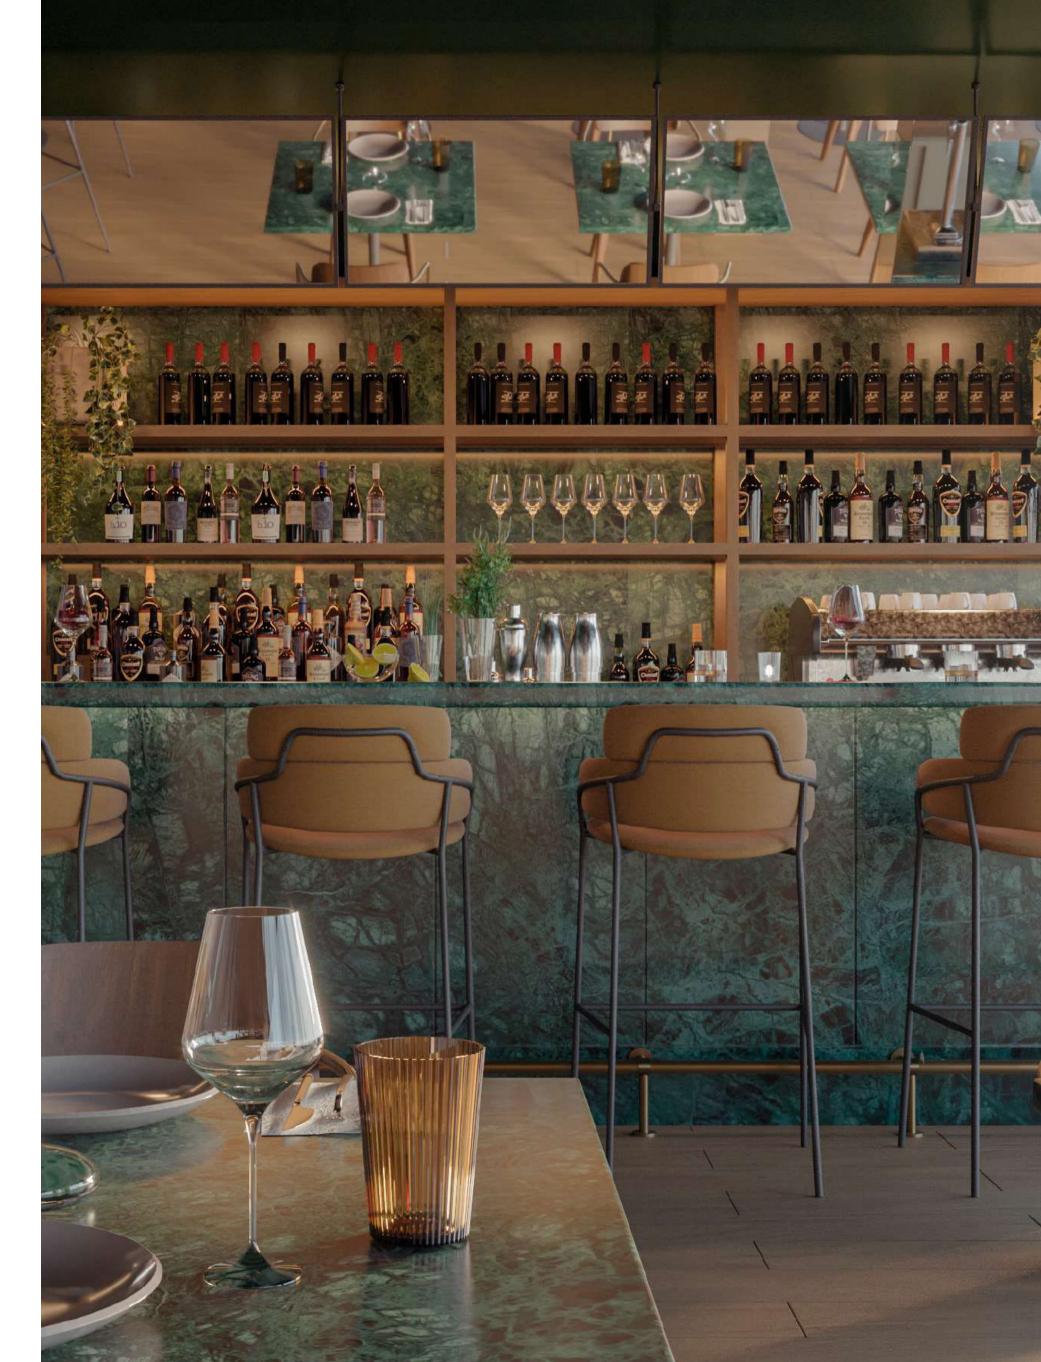

## **RESTAURANT & BARS**

A culinary journey of innovative, contemporary delicacies and treats presented throughout the entire hotel. Alcron Restaurant that celebrates local produce in a modern interpretation, art-de-co inspired cocktail bar, specialty coffee shop with nutritionists' approach, and rooftop terrace with views of Prague castle, which will be open for guests in 2025.

## BAR

Sip craft cocktails while taking in a modern vibe at one of the coolest bars in Prague. Let the good times roll with professional cocktails and drinks in a unique and intimate setting.