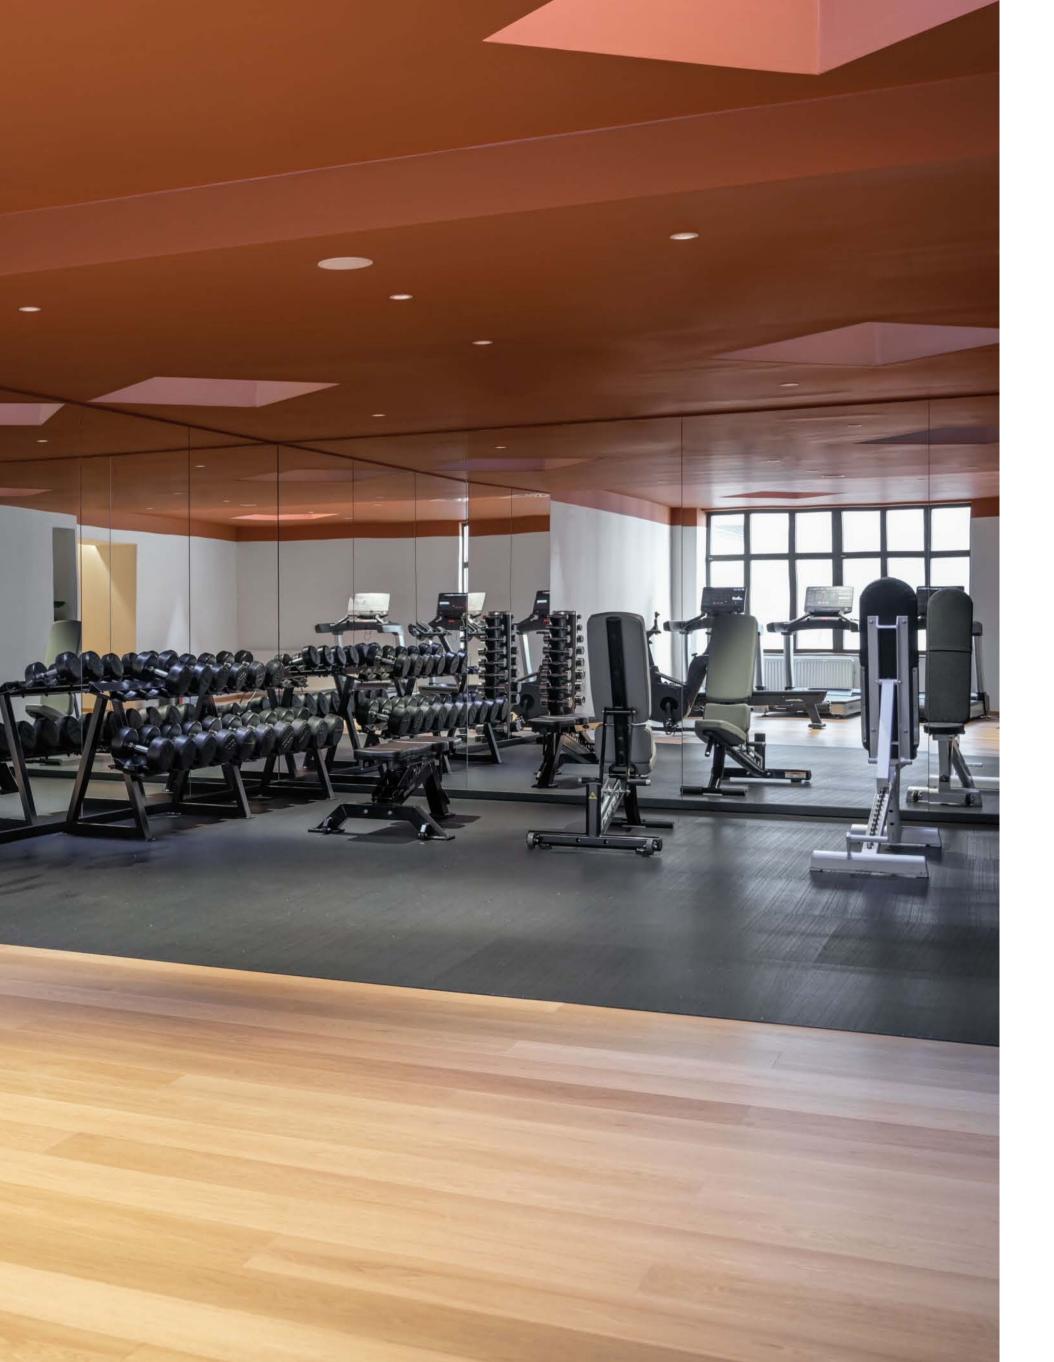

## **ALMANAC X WELLNESS**

Fully equipped gym with sauna and treatment room.

01 ABOUT ALMANAC X

# WORKOUT

Find everything you need for your personal training regime. A fully equipped modern fitness centre is open 24 hours a day for your convenience and includes a sauna exclusively for our hotel guests.

#### FEATURES AND SERVICES

- Luxury lifestyle hotel located in the heart of the city, in walking distance to shopping area, bars, restaurants, recreational area and most sought-after sights
- Locally inspired restaurant and bar
- Elias Coffee shop with fair trade coffee and nutritional food
- · Treatment room & sauna
- · Fully equipped fitness room