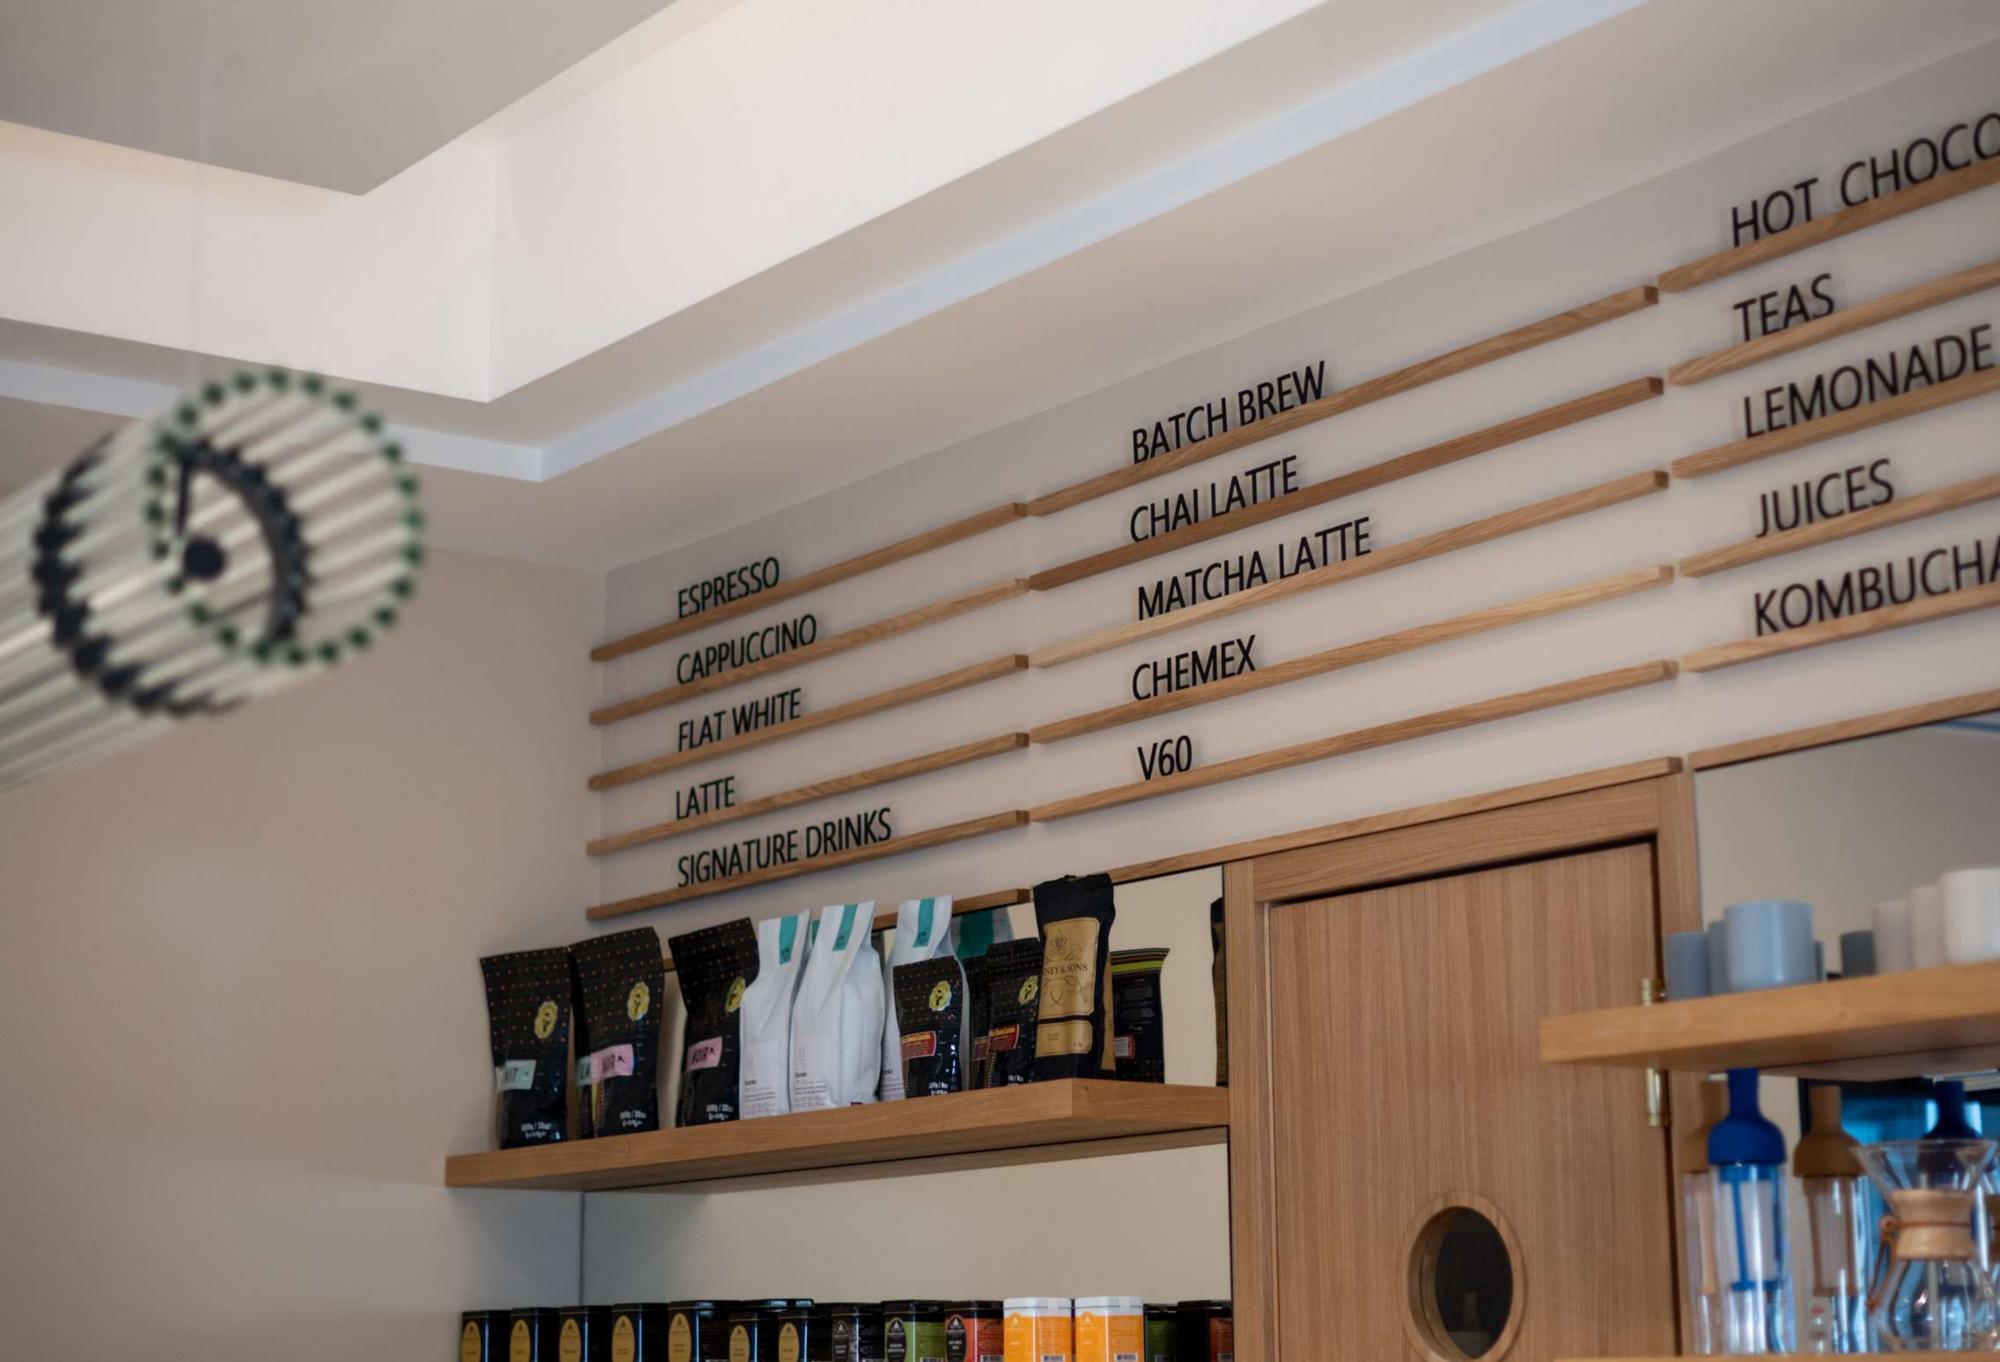

# ELIAS COFFEE SHOP

Elias Coffee shop at Almanac X Alcron Prague brings a breath of fresh inspiration. Locally roasted coffee, seasonal tea, and mocktails. Nutritionally balanced Plant-forward menu focusing on diverse needs, such as: thinking – energizing –defending –recovering –chilling.