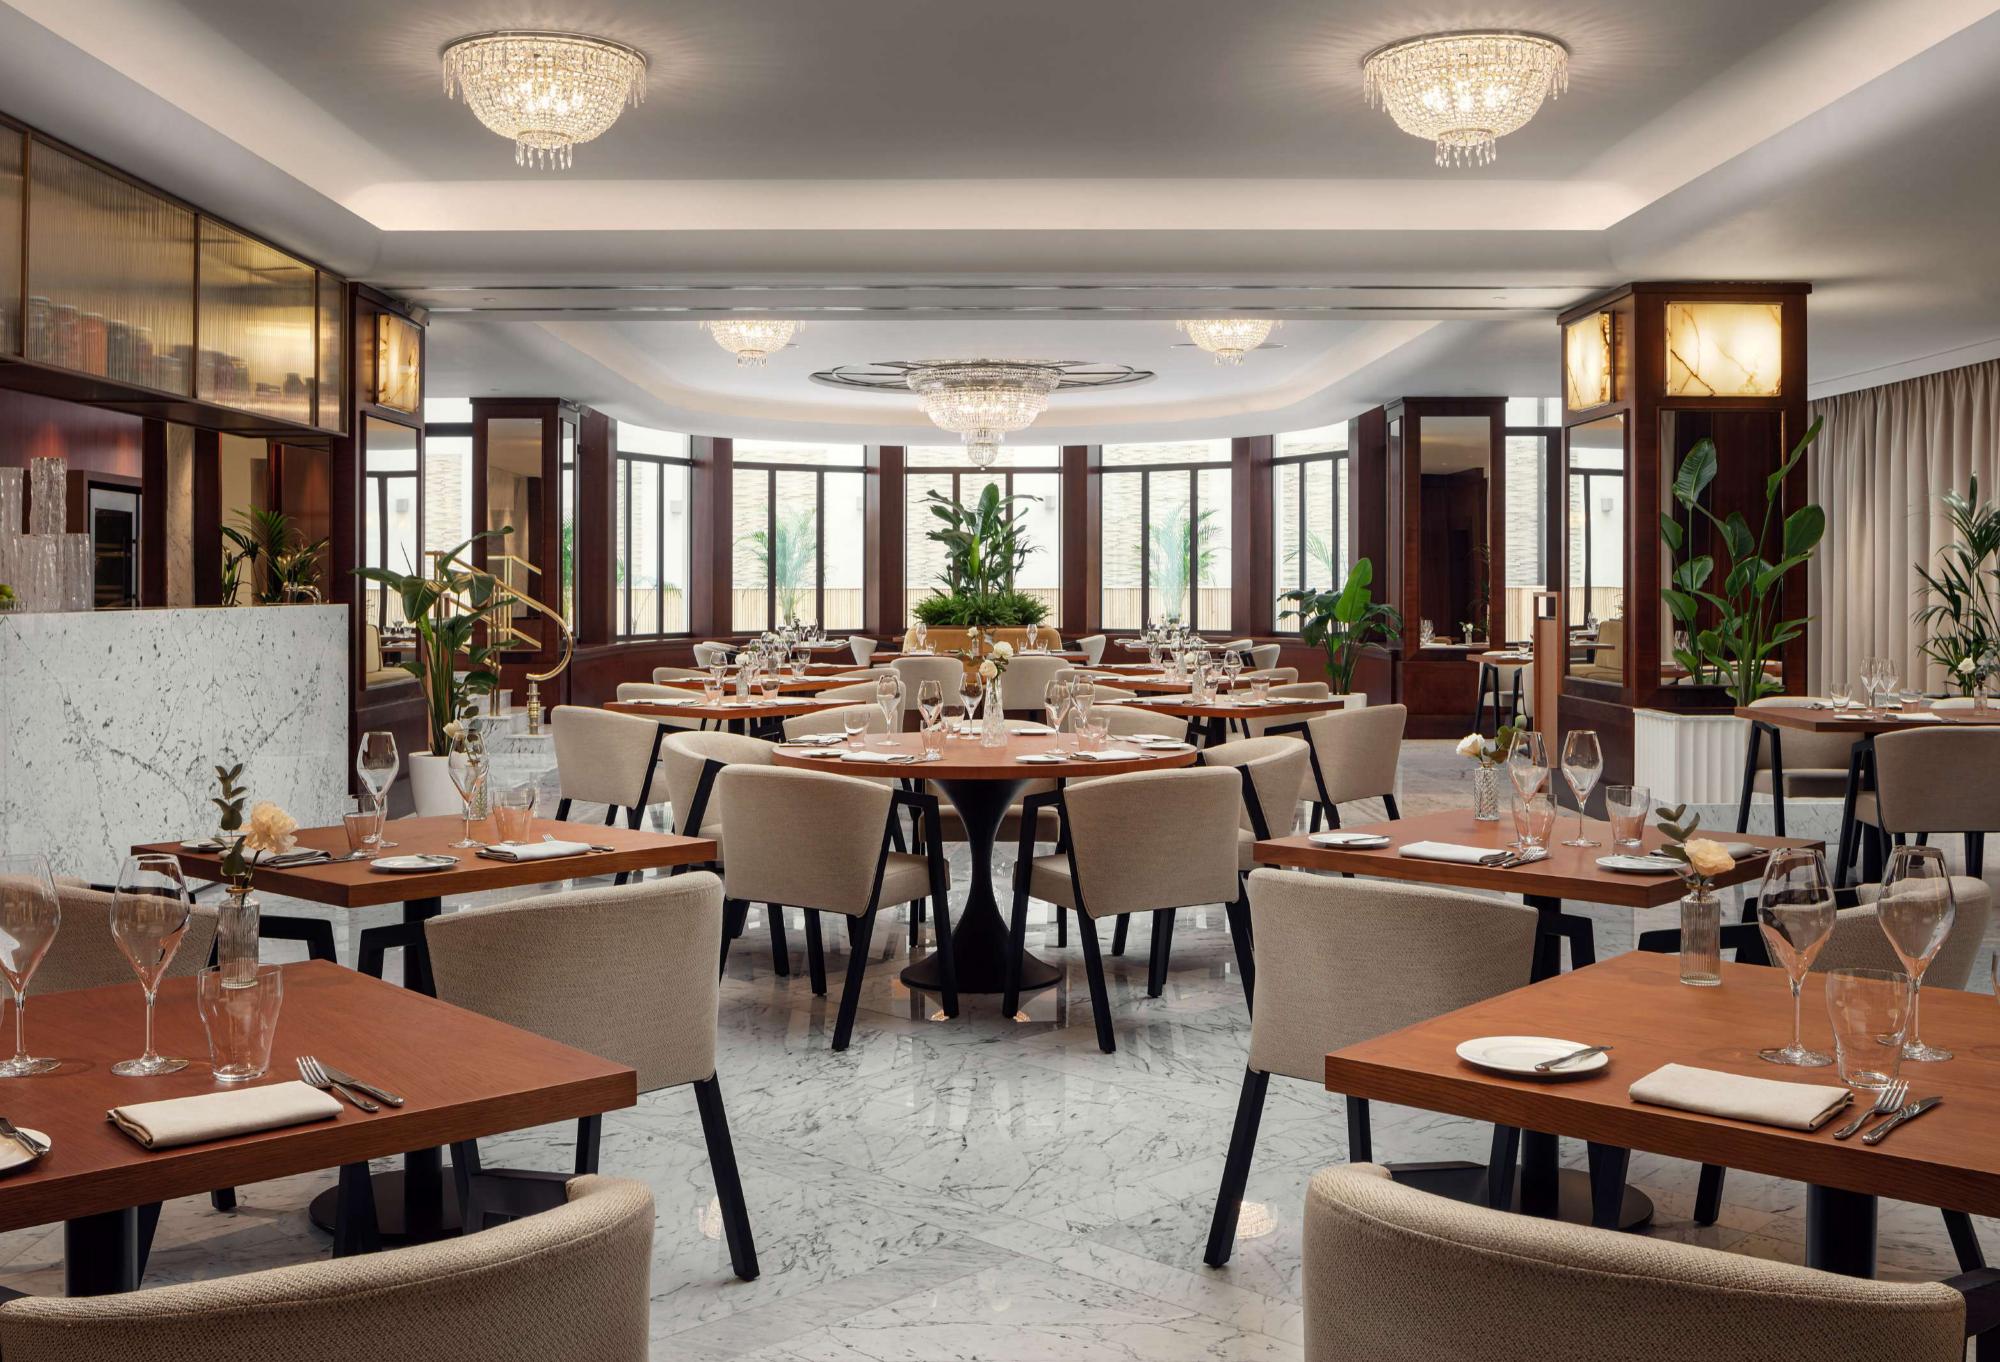

# RESTAURANT

Be inspired by elevated innovative plantforward cuisine celebrating local produce and the culinary heritage of Central Europe and the hotel itself. Fresh modern design proudly pairs with its historical features, including heritage crystal chandeliers.

## BAR

Sip craft cocktails while taking in a modern vibe at one of the coolest bars in Prague. Let the good times roll with professional cocktails and drinks in a unique and intimate setting.