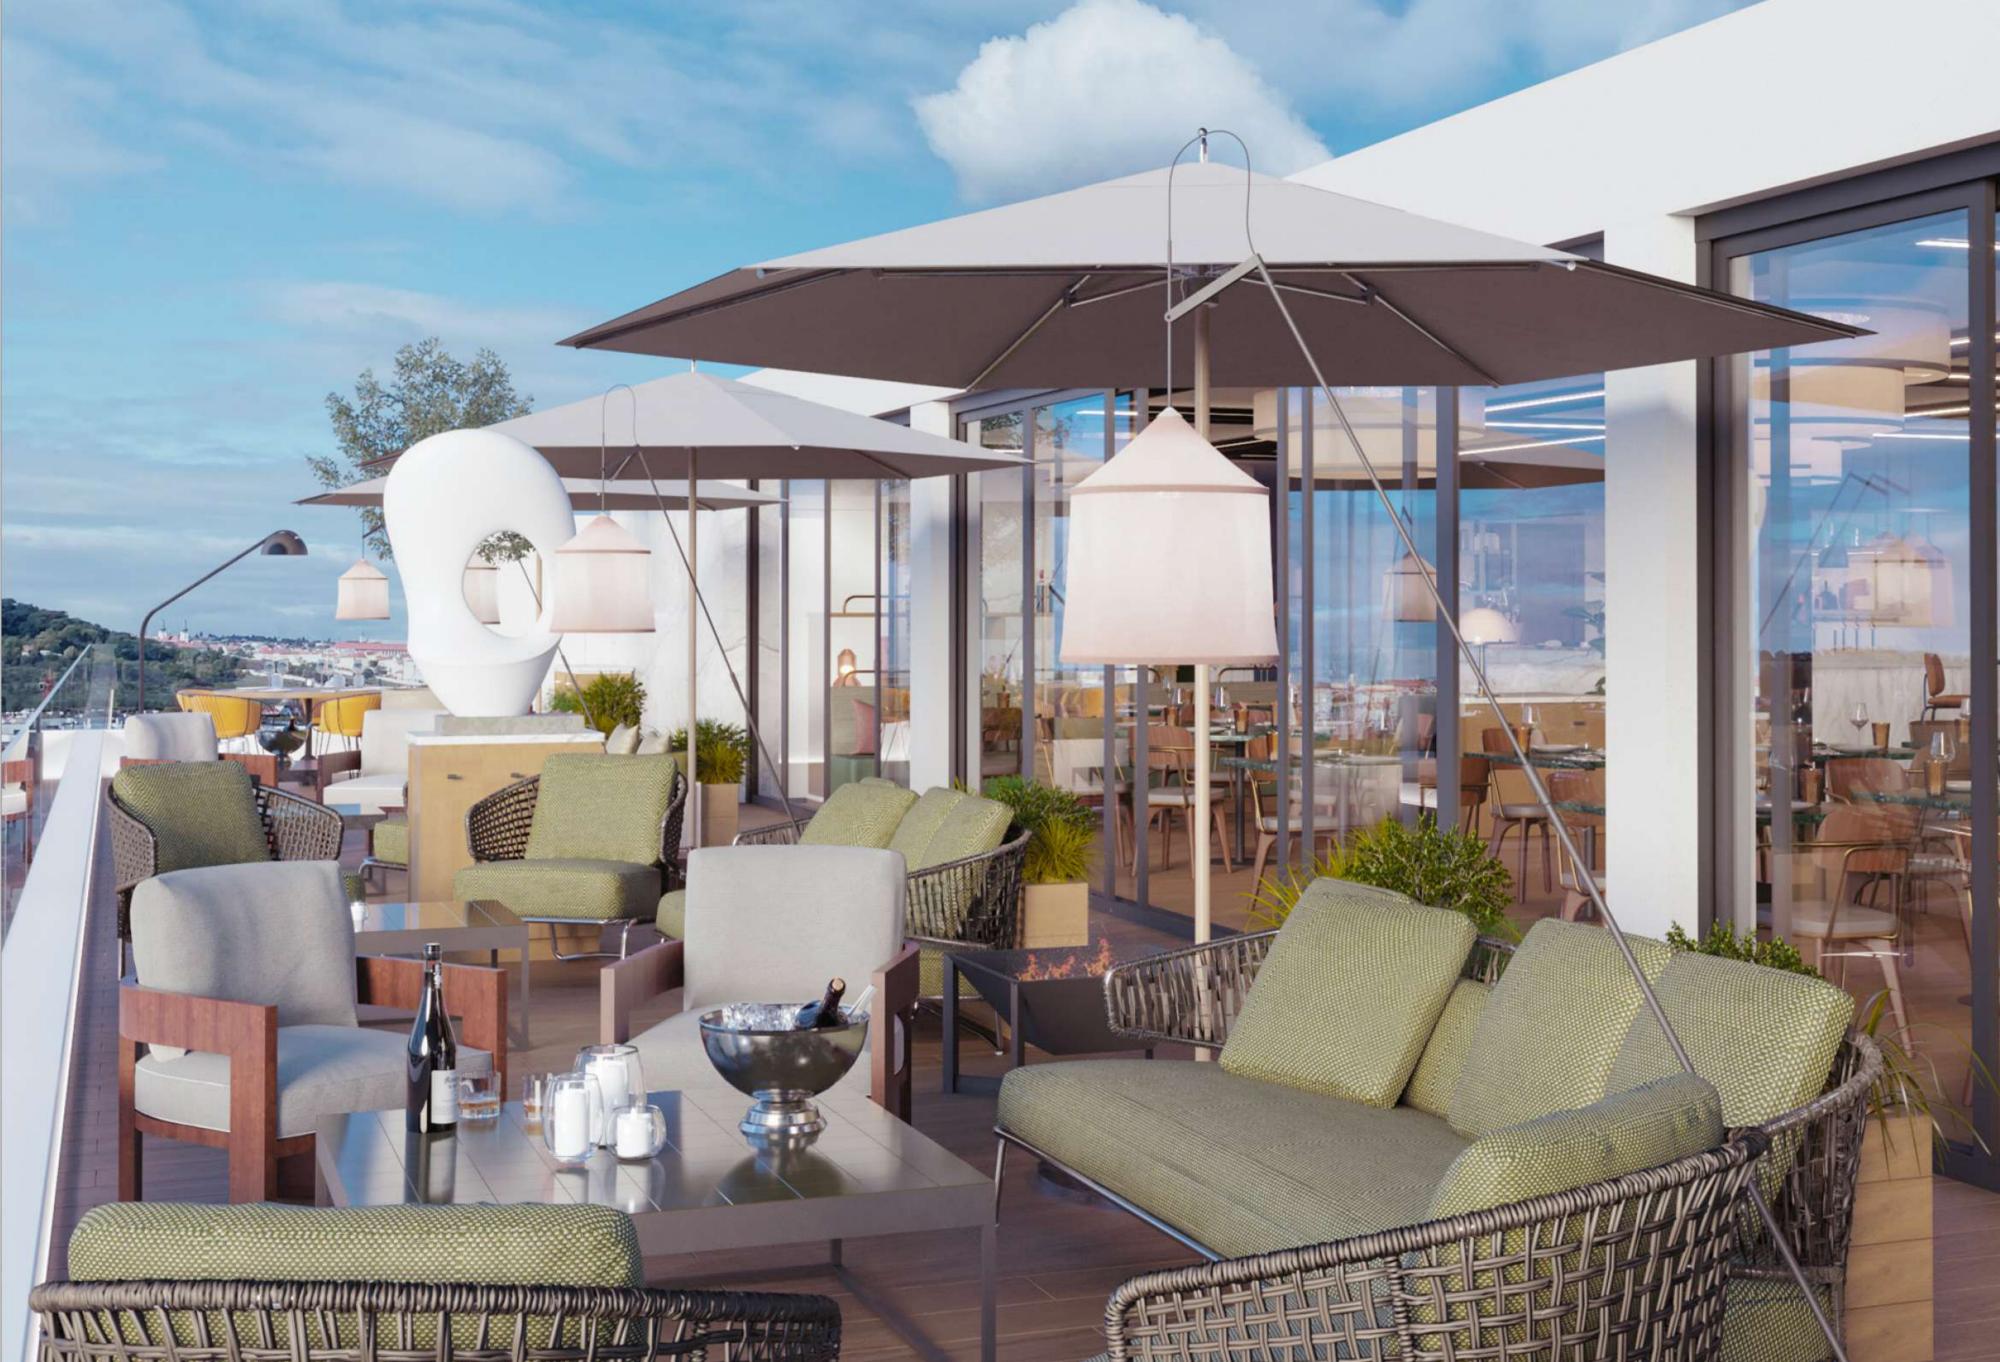

# ROOFTOP

## COMING IN 2025

Soak in the sunset views from our Prague rooftop. Winter or summer, day or night, this is the place to be for unmatched vistas of one of the world's most beautiful cities. Take in the sight of Prague Castle, the Czech National Museum and Prague's many churches and elegant tiled rooftops.

ALCRON ROOFTOP