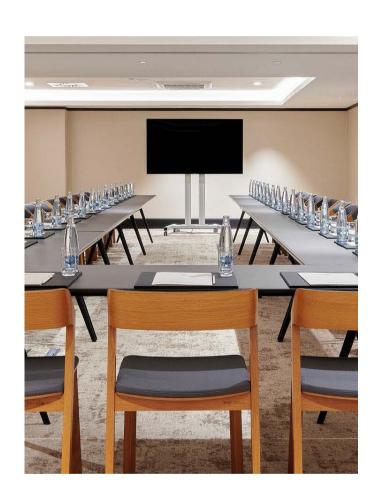

# MEETING & EVENT SPACES

Find your story in Almanac X Alcron Prague with inspiring spaces designed for mindful business meetings, legendary reunions, and parties to remember forever.

9 fresh and stylish meeting rooms in the heart of the city that sparked creativity and connections for centuries.

## FACTS & FIGURES

| ROOM                | SQM | HEIGHT<br>(M) | ROOM<br>DIM. (M) | MAX<br>CAPACITY | BOARD-<br>ROOM | THEATER | CLASS-<br>ROOM | U-SHAPE | BANQUET | COCKTAIL | CABARET |
|---------------------|-----|---------------|------------------|-----------------|----------------|---------|----------------|---------|---------|----------|---------|
| CRYSTAL<br>BALLROOM | 215 | 4.1           | 15x15            | 200             | 45             | 200     | 120            | 45      | 130     | 200      | 80      |
| BOARDROOM 1         | 22  | 2.2           | 6x4              | 10              | 10             | -       | -              | -       | -       | -        | -       |
| BOARDROOM 2         | 12  | 2.2           | <i>4x3</i>       | 6               | 6              | -       | -              | -       | -       | -        | -       |
| BOARDROOM 3         | 22  | 2.2           | <i>4x6</i>       | 10              | 10             | -       | -              | -       | -       | -        | -       |
| SALON 1             | 60  | 2.2           | 8x8              | 42              | 24             | 42      | 30             | 21      | 28      | 40       | 22      |
| SALON 2             | 41  | 2.2           | 7x6              | 30              | 18             | 30      | 24             | 19      | 20      | 30       | 16      |
| SALON 3             | 60  | 2.2           | 8x8              | 42              | 24             | 42      | 30             | 21      | 28      | 40       | 22      |
| SALON 4             | 56  | 2.2           | 7x8              | 42              | 24             | 42      | 30             | 21      | 28      | 40       | 22      |
| SALON 5             | 56  | 2.2           | 7x8              | 42              | 24             | 42      | 30             | 21      | 28      | 40       | 22      |
| SALON 1+2           | 105 | 2.2           | 13x8             | 72              | 32             | 72      | 36             | 32      | 40      | 70       | 32      |
| SALON 2+3           | 105 | 2.2           | 8x13             | 72              | 32             | 72      | 36             | 32      | 40      | 70       | 32      |
| SALON 1+2+3         | 165 | 2.2           | 8x21             | 110             | 42             | 90      | 54             | 42      | 60      | 110      | 48      |
| SALON 4+5           | 112 | 2.2           | 8x14             | 80              | 32             | 72      | 36             | 32      | 40      | 80       | 32      |
| BUSINESS<br>FOYER   | 70  | 2.2           | 10x7             | 150             | -              | -       | -              | -       | -       | 150      | -       |
| INDOOR<br>ROOFTOP   | 115 | 2.5           | 17x7             | 80              | -              | -       | -              | -       | 50      | 80       | -       |
| OUTDOOR<br>ROOFTOP  | 97  | 2.5           | 23x5             | 50              | -              | -       | -              | -       | 36      | 50       | -       |