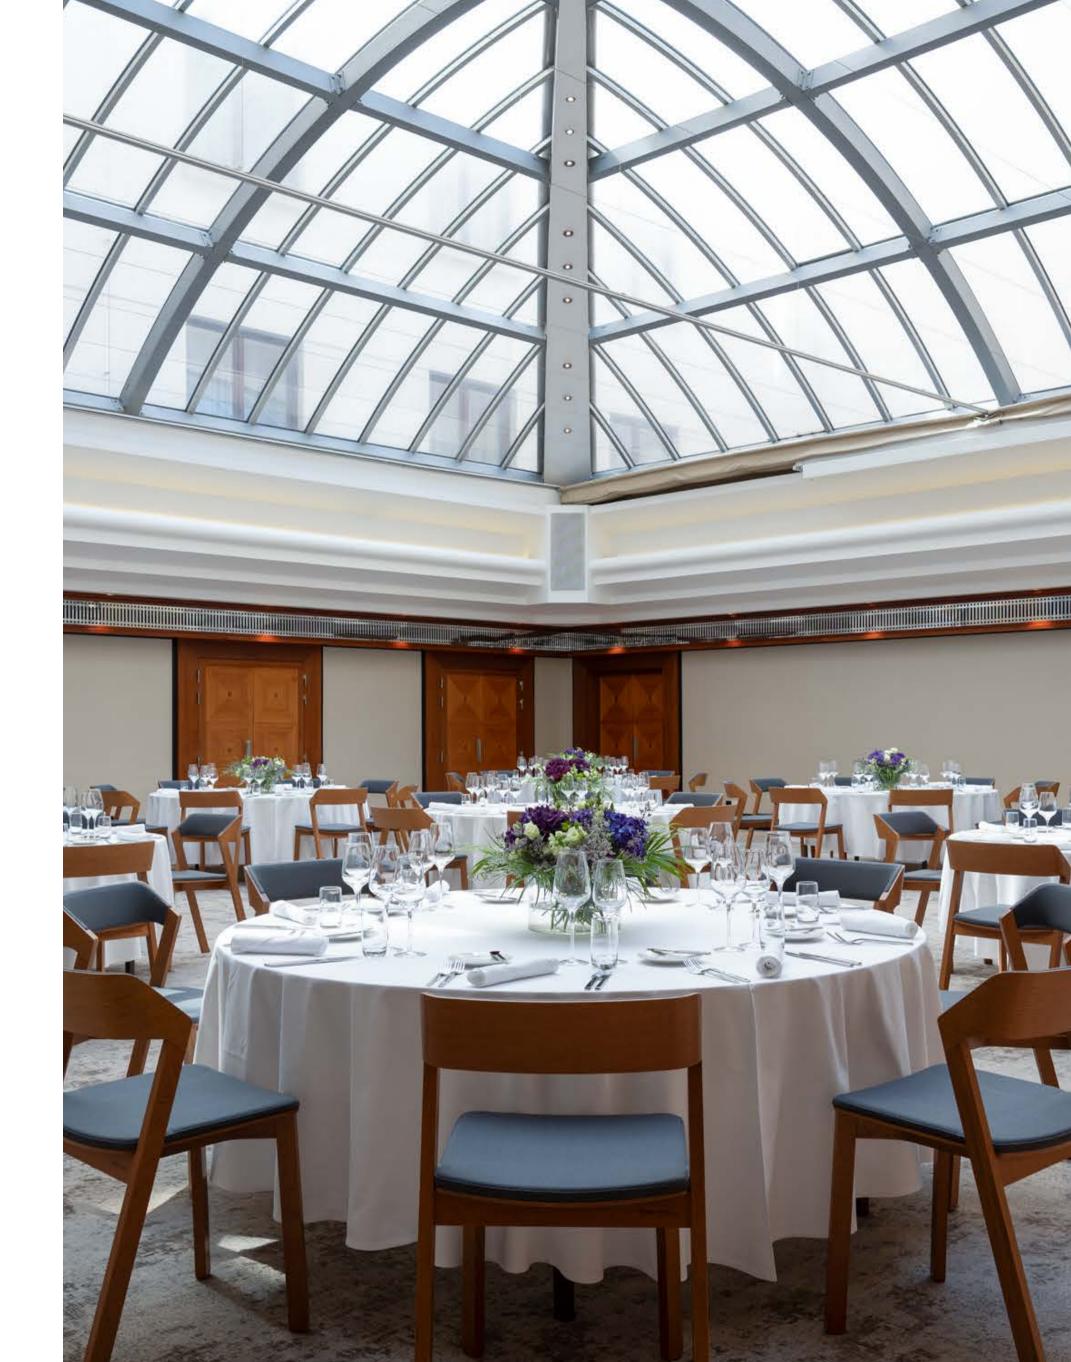

# MEETING & EVENT SPACES

From our iconic Crystal Ballroom under a glass atrium roof with adjoining meeting rooms and space of total 544 m2 to the Alcron restaurant or bar, the choice for impressing is yours.

## FACTS & FIGURES

| ROOM                | SQM | HEIGHT<br>(M) | ROOM<br>DIM. (M) | MAX<br>CAPACITY | BOARD-<br>ROOM | THEATER | CLASS-<br>ROOM | U-SHAPE | BANQUET | COCKTAIL | CABARET |
|---------------------|-----|---------------|------------------|-----------------|----------------|---------|----------------|---------|---------|----------|---------|
| CRYSTAL<br>BALLROOM | 215 | 4.1           | 15x15            | 200             | 45             | 200     | 120            | 45      | 130     | 200      | 80      |
| BOARDROOM 1         | 22  | 2.2           | 6x4              | 10              | 10             | -       | -              | -       | -       | -        | -       |
| BOARDROOM 2         | 12  | 2.2           | <i>4x3</i>       | 6               | 6              | -       | -              | -       | -       | -        | -       |
| BOARDROOM 3         | 22  | 2.2           | <i>4x6</i>       | 10              | 10             | -       | -              | -       | -       | -        | -       |
| SALON 1             | 60  | 2.2           | 8x8              | 42              | 24             | 42      | 30             | 21      | 28      | 40       | 22      |
| SALON 2             | 41  | 2.2           | 7x6              | 30              | 18             | 30      | 24             | 19      | 20      | 30       | 16      |
| SALON 3             | 60  | 2.2           | 8x8              | 42              | 24             | 42      | 30             | 21      | 28      | 40       | 22      |
| SALON 4             | 56  | 2.2           | 7x8              | 42              | 24             | 42      | 30             | 21      | 28      | 40       | 22      |
| SALON 5             | 56  | 2.2           | 7x8              | 42              | 24             | 42      | 30             | 21      | 28      | 40       | 22      |
| SALON 1+2           | 105 | 2.2           | 13x8             | 72              | 32             | 72      | 36             | 32      | 40      | 70       | 32      |
| SALON 2+3           | 105 | 2.2           | 8x13             | 72              | 32             | 72      | 36             | 32      | 40      | 70       | 32      |
| SALON 1+2+3         | 165 | 2.2           | 8x21             | 110             | 42             | 90      | 54             | 42      | 60      | 110      | 48      |
| SALON 4+5           | 112 | 2.2           | 8x14             | 80              | 32             | 72      | 36             | 32      | 40      | 80       | 32      |
| BUSINESS<br>FOYER   | 70  | 2.2           | 10x7             | 150             | -              | -       | -              | -       | -       | 150      | -       |
| INDOOR<br>ROOFTOP   | 115 | 2.5           | 17x7             | 80              | -              | -       | -              | -       | 50      | 80       | -       |
| OUTDOOR<br>ROOFTOP  | 97  | 2.5           | 23x5             | 50              | -              | -       | -              | -       | 36      | 50       | -       |

- · Inspired communal spaces filled with local art
- 9 meeting rooms for 10 200 guests
- Impressive Crystal Ballroom with transparent cupola ceiling with and abundance of natural daylight
- Tailor-made local experiences throughout the city specifically for Almanac guests