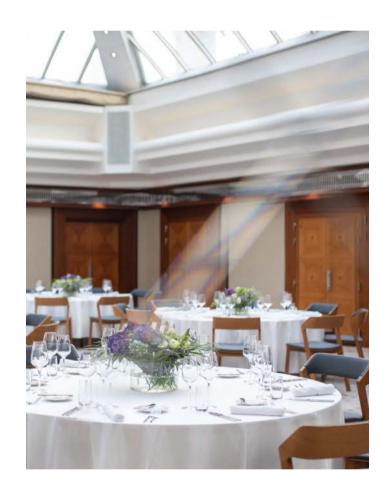

# MEETING & EVENT SPACES

From our iconic Crystal Ballroom under a glass atrium roof with adjoining meeting rooms and space of total 544 m2 to the Alcron restaurant or bar, the choice for impressing is yours.

## FACTS & FIGURES

| ROOM                | SQM | HEIGHT<br>(M) | ROOM<br>DIM. (M) | MAX<br>CAPACITY | BOARD-<br>ROOM | THEATER | CLASS-<br>ROOM | U-SHAPE | BANQUET | COCKTAIL | CABARET |
|---------------------|-----|---------------|------------------|-----------------|----------------|---------|----------------|---------|---------|----------|---------|
| CRYSTAL<br>BALLROOM | 215 | 4.1           | 15x15            | 200             | 45             | 200     | 120            | 45      | 130     | 200      | 80      |
| BOARDROOM 1         | 22  | 2.2           | 6x4              | 10              | 10             | -       | -              | -       | -       | -        | -       |
| BOARDROOM 2         | 12  | 2.2           | <i>4x3</i>       | 6               | 6              | -       | -              | -       | -       | -        | -       |
| BOARDROOM 3         | 22  | 2.2           | <i>4x6</i>       | 10              | 10             | -       | -              | -       | -       | -        | -       |
| SALON 1             | 60  | 2.2           | 8x8              | 42              | 24             | 42      | 30             | 21      | 28      | 40       | 22      |
| SALON 2             | 41  | 2.2           | 7x6              | 30              | 18             | 30      | 24             | 19      | 20      | 30       | 16      |
| SALON 3             | 60  | 2.2           | 8x8              | 42              | 24             | 42      | 30             | 21      | 28      | 40       | 22      |
| SALON 4             | 56  | 2.2           | 7x8              | 42              | 24             | 42      | 30             | 21      | 28      | 40       | 22      |
| SALON 5             | 56  | 2.2           | 7x8              | 42              | 24             | 42      | 30             | 21      | 28      | 40       | 22      |
| SALON 1+2           | 105 | 2.2           | 13x8             | 72              | 32             | 72      | 36             | 32      | 40      | 70       | 32      |
| SALON 2+3           | 105 | 2.2           | 8x13             | 72              | 32             | 72      | 36             | 32      | 40      | 70       | 32      |
| SALON 1+2+3         | 165 | 2.2           | 8x21             | 110             | 42             | 90      | 54             | 42      | 60      | 110      | 48      |
| SALON 4+5           | 112 | 2.2           | 8x14             | 80              | 32             | 72      | 36             | 32      | 40      | 80       | 32      |
| BUSINESS<br>FOYER   | 70  | 2.2           | 10x7             | 150             | -              | -       | -              | -       | -       | 150      | -       |
| INDOOR<br>ROOFTOP   | 115 | 2.5           | 17x7             | 80              | -              | -       | -              | -       | 50      | 80       | -       |
| OUTDOOR<br>ROOFTOP  | 97  | 2.5           | 23x5             | 50              | -              | -       | -              | -       | 36      | 50       | -       |